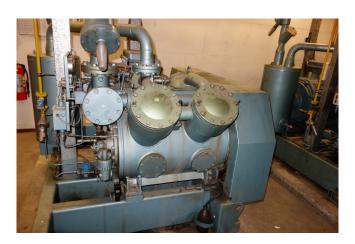

### **Used Grasso RC 412E**

Used compressor unit GEA Grasso RC 412E. This NH3 ammonia compressor unit has the following components: 1x Electromotor Schorch KN7315S-BB01B-401 (160 kW at 1480 RPM) and GEA Grasso Oil separator. Part of complete installation, see stocknumber: 7236 \*Why choose for HOSBV? Were not only the largest used refrigeration specialist in Europe, but also, we deliver all equipment including an extensive test, warranty and industrial cleaning. \*Optional we can also perform a new paint job and arrange the logistics.