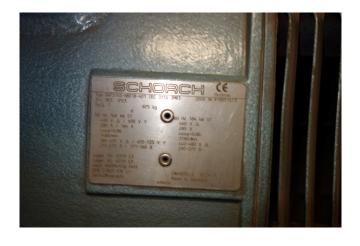

### **Used Grasso RC 412E**

Used compressor unit GEA Grasso RC 412E. This NH3 ammonia compressor unit has the following components: 1x Electromotor Schorch KN7315S-BB01B-401 (160 kW at 1480 RPM) and GEA Grasso Oil separator. Part of complete installation, see stocknumber: 7236 \*Why choose for HOSBV? Were not only the largest used refrigeration specialist in Europe, but also, we deliver all equipment including an extensive test, warranty and industrial cleaning. \*Optional we can also perform a new paint job and arrange the logistics.

Inclusief:

Elektromotor. Vermogen Toerental Fabrikaat : 160 kW. : 1.450 omw./min. : Leroy Somer.

- Instrumenten paneel.

  Zuig, pers en oliedrukmanometer.
  Hoge en lagedruk pressostaat.
  Oliedrukpressostaat.
  Persgastemperatuurbeveiliging.