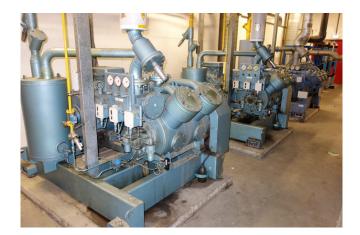

### **Used Grasso RC 412E**

Used compressor unit GEA Grasso RC 412E. This NH3 ammonia compressor unit has the following components: 1x Electromotor Schorch KN7315S-BB01B-401 (160 kW at 1480 RPM) and GEA Grasso Oil separator. Part of complete installation, see stocknumber: 7236 \*Why choose for HOSBV? Were not only the largest used refrigeration specialist in Europe, but also, we deliver all equipment including an extensive test, warranty and industrial cleaning. \*Optional we can also perform a new paint job and arrange the logistics.