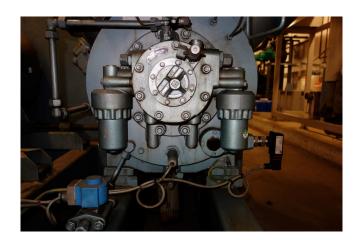

### **Used Grasso RC 412E**

Used compressor unit GEA Grasso RC 412E. This NH3 ammonia compressor unit has the following components: 1x Electromotor Schorch KN7315S-BB01B-401 (160 kW at 1480 RPM) and GEA Grasso Oil separator. Part of complete installation, see stocknumber: 7236 \*Why choose for HOSBV? Were not only the largest used refrigeration specialist in Europe, but also, we deliver all equipment including an extensive test, warranty and industrial cleaning. \*Optional we can also perform a new paint job and arrange the logistics.