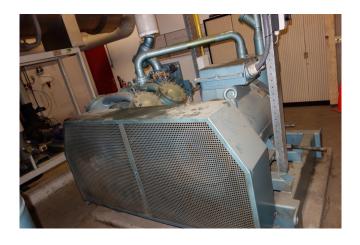

### **Used Grasso RC 412E**

Used compressor unit GEA Grasso RC 412E. This NH3 ammonia compressor unit has the following components: 1x Electromotor Schorch KN7315S-BB01B-401 (160 kW at 1480 RPM) and GEA Grasso Oil separator. Part of complete installation, see stocknumber: 7236 \*Why choose for HOSBV? Were not only the largest used refrigeration specialist in Europe, but also, we deliver all equipment including an extensive test, warranty and industrial cleaning. \*Optional we can also perform a new paint job and arrange the logistics.