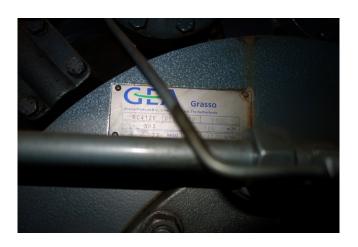

# **Grasso RC 412E**

### **Used Grasso RC 412E**

Used compressor unit GEA Grasso RC 412E. This NH3 ammonia compressor unit has the following components: 1x Electromotor Schorch KN7315S-BB01B-401 (160 kW at 1480 RPM) and GEA Grasso Oil separator. Part of complete installation, see stocknumber: 7236 \*Why choose for HOSBV? Were not only the largest used refrigeration specialist in Europe, but also, we deliver all equipment including an extensive test, warranty and industrial cleaning. \*Optional we can also perform a new paint job and arrange the logistics.