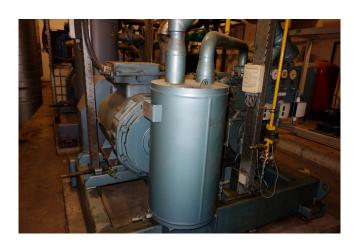

### **Used Grasso RC 412E**

Used compressor unit GEA Grasso RC 412E. This NH3 ammonia compressor unit has the following components: 1x Electromotor Schorch KN7315S-BB01B-401 (160 kW at 1480 RPM) and GEA Grasso Oil separator. Part of complete installation, see stocknumber: 7236 \*Why choose for HOSBV? Were not only the largest used refrigeration specialist in Europe, but also, we deliver all equipment including an extensive test, warranty and industrial cleaning. \*Optional we can also perform a new paint job and arrange the logistics.