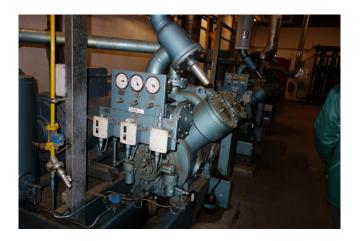

Inclusief:

Elektromotor. Vermogen Toerental Fabrikaat : 160 kW. : 1.450 omw./min. : Leroy Somer.

- Instrumenten paneel.

  Zuig, pers en oliedrukmanometer.
  Hoge en lagedruk pressostaat.
  Oliedrukpressostaat.
  Persgastemperatuurbeveiliging.