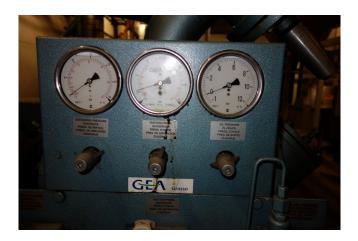

### **Specifications**

| Brand                    | Grasso                   |
|--------------------------|--------------------------|
| Туре                     | RC 412E                  |
| Refrigerant              | NH 3 (ammonia)           |
| kW at 0°C/+40°C          | 450                      |
| kW at -5ºC/+40ºC         | 383,7*                   |
| Electromotor Specs       | 160                      |
| Unloaded Start           | ✓                        |
| Capacity Control         | ✓                        |
| On steel base frame      | ✓                        |
| Pressure safety switches | /                        |
| Hp/Lp/Op                 |                          |
| Pressure gauges          | ✓                        |
| Hp/Lp/Op                 |                          |
| Oil separator            | ✓                        |
| Remarks                  | y.o.b. 2000 // *Capacity |
|                          | based on -6C/+36C        |
| Package / Rack           | /                        |
| Stock                    | 1                        |
|                          |                          |

Inclusief:

Elektromotor. Vermogen Toerental Fabrikaat : 160 kW. : 1.450 omw./min. : Leroy Somer.

- Instrumenten paneel.

  Zuig, pers en oliedrukmanometer.
  Hoge en lagedruk pressostaat.
  Oliedrukpressostaat.
  Persgastemperatuurbeveiliging.