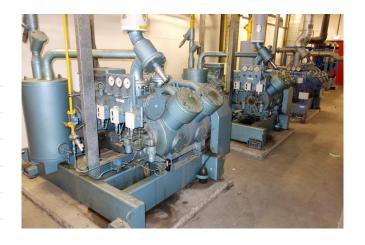

### **Used Grasso RC 412E**

Used compressor unit GEA Grasso RC 412E. This NH3 ammonia compressor unit has the following components: 1x Electromotor Schorch KN7315S-BB01B-401 (160 kW at 1480 RPM) and GEA Grasso Oil separator. Part of complete installation, see stocknumber: 7236 \*Why choose for HOSBV? Were not only the largest used refrigeration specialist in Europe, but also, we deliver all equipment including an extensive test, warranty and industrial cleaning. \*Optional we can also perform a new paint job and arrange the logistics.