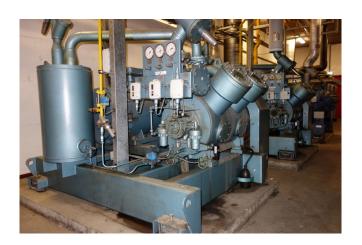

### **Used Grasso RC 412E**

Used compressor unit GEA Grasso RC 412E. This NH3 ammonia compressor unit has the following components: 1x Electromotor Schorch KN7315S-BB01B-401 (160 kW at 1480 RPM) and GEA Grasso Oil separator. Part of complete installation, see stocknumber: 7236 \*Why choose for HOSBV? Were not only the largest used refrigeration specialist in Europe, but also, we deliver all equipment including an extensive test, warranty and industrial cleaning. \*Optional we can also perform a new paint job and arrange the logistics.