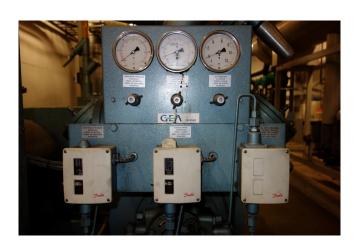

### **Specifications**

| Brand                    | Grasso                   |
|--------------------------|--------------------------|
| Туре                     | RC 412E                  |
| Refrigerant              | NH 3 (ammonia)           |
| kW at 0°C/+40°C          | 450                      |
| kW at -5ºC/+40ºC         | 383,7*                   |
| Electromotor Specs       | 160                      |
| Unloaded Start           | ✓                        |
| Capacity Control         | ✓                        |
| On steel base frame      | ✓                        |
| Pressure safety switches | /                        |
| Hp/Lp/Op                 |                          |
| Pressure gauges          | ✓                        |
| Hp/Lp/Op                 |                          |
| Oil separator            | ✓                        |
| Remarks                  | y.o.b. 2000 // *Capacity |
|                          | based on -6C/+36C        |
| Package / Rack           | /                        |
| Stock                    | 1                        |
|                          |                          |

### **Used Grasso RC 412E**

Used compressor unit GEA Grasso RC 412E. This NH3 ammonia compressor unit has the following components: 1x Electromotor Schorch KN7315S-BB01B-401 (160 kW at 1480 RPM) and GEA Grasso Oil separator. Part of complete installation, see stocknumber: 7236 \*Why choose for HOSBV? Were not only the largest used refrigeration specialist in Europe, but also, we deliver all equipment including an extensive test, warranty and industrial cleaning. \*Optional we can also perform a new paint job and arrange the logistics.

Inclusief:

Elektromotor. Vermogen Toerental Fabrikaat : 160 kW. : 1.450 omw./min. : Leroy Somer.

- Instrumenten paneel.

  Zuig, pers en oliedrukmanometer.
  Hoge en lagedruk pressostaat.
  Oliedrukpressostaat.
  Persgastemperatuurbeveiliging.